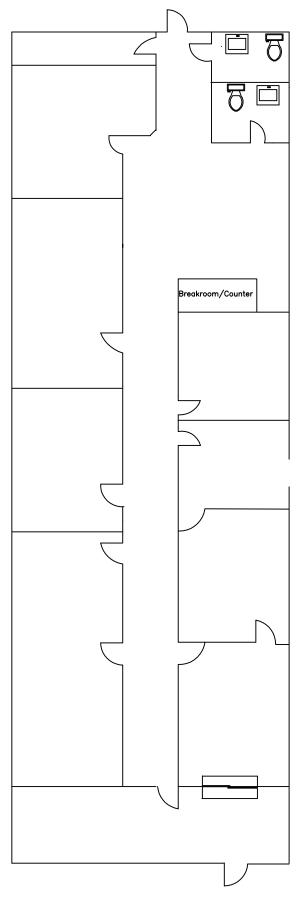

### HIGHLIGHTS

- 1,900 SF
- Office Space w/ Visibility
- Traffic Count: 38,984 (Campbell S. of Powell)
- Located on S. Campbell in the Kickapoo Corners Shopping Center
- Lease Rate: \$12.00 / SF (\$1,900.00 / Month)
- NNN : \$3.00 / SF (\$475.00 / Month)
- Estimated Monthly Payment: \$2,375.00