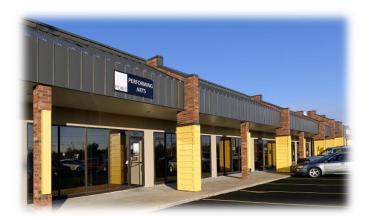

## 1,900 SF SPACE - FOR LEASE

### HIGHLIGHTS

- 1,900 SF
- Office Space w/ Visibility
- Traffic Count: 38,984 (Campbell S. of Powell)
- Located on S. Campbell in the Kickapoo Corners Shopping Center
- Lease Rate: \$12.00 / SF (\$1,900.00 / Month)
- NNN : \$3.00 / SF (\$475.00 / Month)
- Estimated Monthly Payment: \$2,375.00