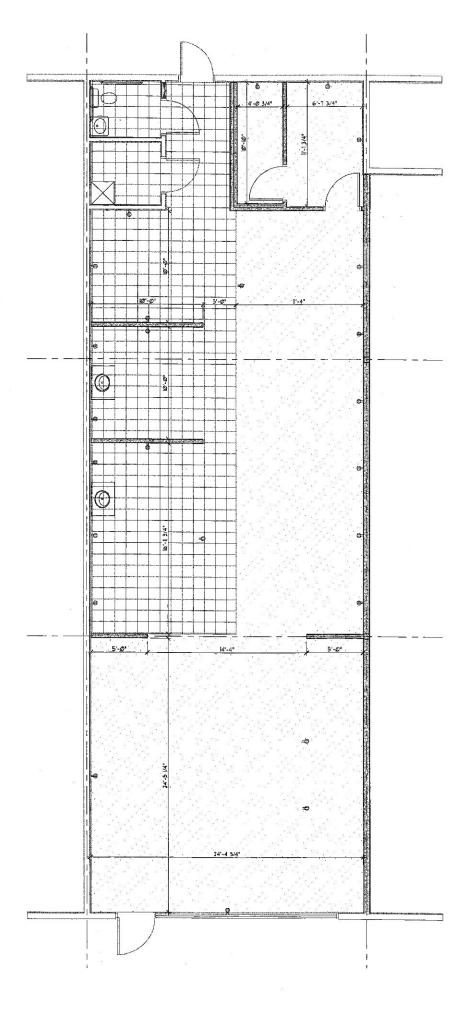

### 1,900 SF SPACE - FOR LEASE

#### **HIGHLIGHTS**

- 1,900 SF
- Retail Space w/ Visibility
- Traffic Count: 38,984 (Campbell S. of Powell)
- Located on S. Campbell in the Kickapoo Corners Shopping Center
- Lease Rate: \$13.50 / SF (\$2,137.50 / Month)
- NNN: \$3.00 / SF (\$475.00 / Month)
- Estimated Monthly Payment: \$2,612.50