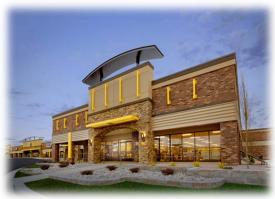

### 1,900 SF SPACE - FOR LEASE

#### **HIGHLIGHTS**

- 1,900 SF
- Retail Space w/ Visibility
- Traffic Count: 38,984 (Campbell S. of Powell)
- Located on S. Campbell in the Kickapoo Corners Shopping Center
- Lease Rate: \$13.50 / SF (\$2,137.50 / Month)
- NNN: \$3.00 / SF (\$475.00 / Month)
- Estimated Monthly Payment: \$2,612.50