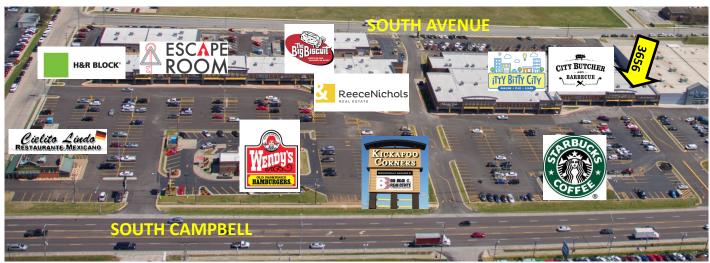

#### **HIGHLIGHTS**

- 1,900 SF
- Retail Space w/ Visibility
- Traffic Count: 38,984 (Campbell S. of Powell)
- Located on S. Campbell in the Kickapoo Corners Shopping Center
- Lease Rate: \$13.50 / SF (\$2,137.50 / Month)
- NNN: \$3.00 / SF (\$475.00 / Month)
- Estimated Monthly Payment: \$2,612.50