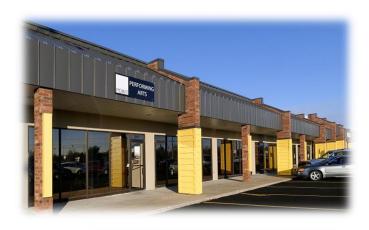

### 1,900 SF SPACE - FOR LEASE

#### **HIGHLIGHTS**

- 1,900 SF
- Retail Space w/ Visibility
- Traffic Count: 38,984 (Campbell S. of Powell)
- Located on S. Campbell in the Kickapoo Corners Shopping Center
- Lease Rate: \$13.50 / SF (\$2,137.50 / Month)
- NNN: \$3.00 / SF (\$475.00 / Month)
- Estimated Monthly Payment: \$2,612.50